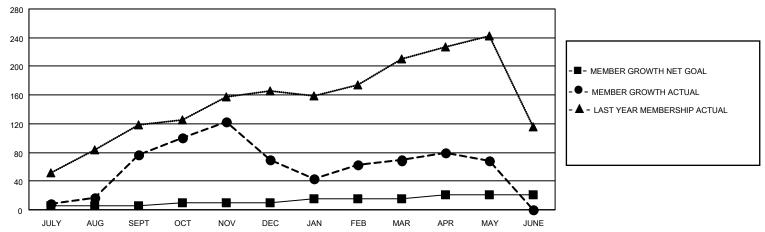

### GOALS AND ACTUAL MEMBERS CUMULATIVE

| DROPPED CLUBS: 4 |     | 39 CLUBS OF 55 ADDED 1 OR<br>MORE NEW MEMBERS | GENDER DISTRIBUTION       |              |  |
|------------------|-----|-----------------------------------------------|---------------------------|--------------|--|
|                  |     | WORE NEW WEWBERS                              | MALE                      | 852 (52.21%) |  |
|                  |     |                                               | FEMALE                    | 778 (47.67%) |  |
| DROPPED MEMBERS  |     |                                               | NON BINARY                | 1 (0.06%)    |  |
|                  |     |                                               | PREFER NOT TO ANSWER      | 1 (0.06%)    |  |
| DECEASED         | 15  |                                               |                           |              |  |
| CLUB CANCELLED   | 76  | CLICK HERE FOR CUMULATIVE                     | TOTAL FAMILY UNIT MEMBERS | 3 161        |  |
| OTHER            | 167 | MEMBERSHIP DATA                               |                           |              |  |
| TOTAL            | 258 |                                               | FAMILY MEMBERS PAYING HAI | LF DUES 87   |  |
|                  |     |                                               |                           |              |  |

## District 4 L2

| Clubs                 |               |           |               | Members               |                        |                         |                                                    |
|-----------------------|---------------|-----------|---------------|-----------------------|------------------------|-------------------------|----------------------------------------------------|
| RESULTS FOR 2022-2023 |               |           |               | RESULTS FOR 2022-2023 |                        |                         |                                                    |
| QUARTER               | NEW CLUB GOAL | NEW CLUBS | DROPPED CLUBS | QUARTER MEM           | BER GROWTH NET<br>GOAL | MEMBER GROWTH<br>ACTUAL | DROPPED<br>MEMBERS ACTUAL<br>(including transfers) |
| JULY/AUG/SEPT         | 5             | 2         | 0             | JULY/AUG/SEPT         | 5                      | 121                     | 39                                                 |
| OCT/NOV/DEC           | 2             | 0         | 3             | OCT/NOV/DEC           | 5                      | 102                     | 93                                                 |
| JAN/FEB/MAR           | 2             | 0         | 1             | JAN/FEB/MAR           | 5                      | 160                     | 88                                                 |
| APR/MAY/JUNE          | 1             | 0         | 0             | APR/MAY/JUNE          | 6                      | 40                      | 38                                                 |