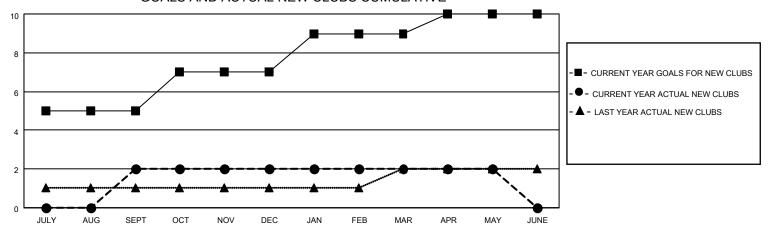

### GOALS AND ACTUAL NEW CLUBS CUMULATIVE

## District 4 L2

| Clubs                 |               |           |               | Members               |                        |                         |                                                    |
|-----------------------|---------------|-----------|---------------|-----------------------|------------------------|-------------------------|----------------------------------------------------|
| RESULTS FOR 2022-2023 |               |           |               | RESULTS FOR 2022-2023 |                        |                         |                                                    |
| QUARTER               | NEW CLUB GOAL | NEW CLUBS | DROPPED CLUBS | QUARTER MEM           | BER GROWTH NET<br>GOAL | MEMBER GROWTH<br>ACTUAL | DROPPED<br>MEMBERS ACTUAL<br>(including transfers) |
| JULY/AUG/SEPT         | 5             | 2         | 0             | JULY/AUG/SEPT         | 5                      | 121                     | 39                                                 |
| OCT/NOV/DEC           | 2             | 0         | 3             | OCT/NOV/DEC           | 5                      | 102                     | 93                                                 |
| JAN/FEB/MAR           | 2             | 0         | 1             | JAN/FEB/MAR           | 5                      | 160                     | 88                                                 |
| APR/MAY/JUNE          | 1             | 0         | 0             | APR/MAY/JUNE          | 6                      | 40                      | 38                                                 |